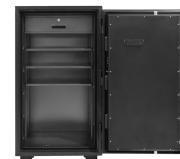

#### **ORGANIZATIONAL FEATURES:**

- One Locking Drawer
- Three Adjustable Metal Shelves

## **INTERIOR FEATURES:**

Bright LED Lighting