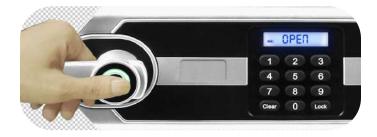

## **SECURITY PROTECTION:**

- Solid Steel, Pry-resistant Door and Body
- Heavy Duty Vault Ball Bearing Hinges
- In Source Solid Steel, Live-locking Bolts Steel, Live-locking Bolts
- 3 Dead Hinge Bars
- Anti-Drill Plate for Extra Security
- Biometric Lock Can Register up to 100 Fingerprints
- Electronic Combination Lock
- Three to Eight-Digit Programmable Combination
- Alarm can be Activated in the Event of Unauthorized Keypad/Biometric Access or Vibration of the Safe
- Lock Out Mode for Added Security

### **EXTERIOR FEATURES:**

- Biometric Scanner Build-in to the L-Shape Handle
- LCD Display
- Low Battery Warning
- Override Key (Included)
- Uses 4 AA Size Batteries (Included)
- Durable Powder Coat Finish
- Wheels for easy movement
- Color: Black