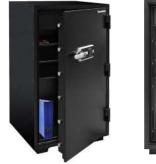

#### **ORGANIZATIONAL FEATURES:**

- One Locking Drawer
- Three Adjustable Metal Shelves

## **INTERIOR FEATURES:**

Bright LED Lighting