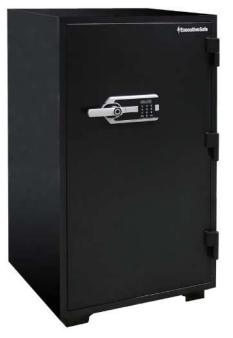

## Model ES120, Fire Pro Series

**Complete Protection Smart Safe** Biometric Extra Large Fireproof Safe with Electronic Combination Lock and Alarm

**FIRE PROTECTION** 

## **SECURITY PROTECTION:**

- Solid Steel, Pry-resistant Door and Body
- Heavy Duty Vault Ball Bearing Hinges
- In Source Solid Steel, Live-locking Bolts Steel, Live-locking Bolts
- 3 Dead Hinge Bars
- Anti-Drill Plate for Extra Security
- Biometric Lock Can Register up to 100 Fingerprints
- Electronic Combination Lock
- Three to Eight-Digit Programmable Combination
- Alarm can be Activated in the Event of Unauthorized Keypad/Biometric Access or Vibration of the Safe
- Lock Out Mode for Added Security

### **EXTERIOR FEATURES:**

- Biometric Scanner Build-in to the L-Shape Handle
- LCD Display
- Low Battery Warning
- Override Key (Included)
- Uses 4 AA Size Batteries (Included)
- Durable Powder Coat Finish
- Wheels for easy movement
- Color: Black