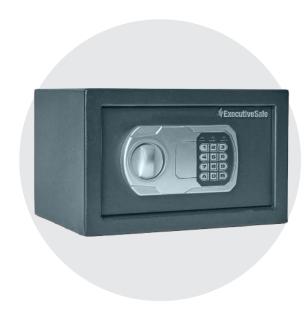

# Model CS - 2

## **Security Safe with Electronic Combination Lock**

Ideal for Home, Office, Business, Hotel Room

## **SECURITY PROTECTION**

- Solid Steel Pry Resistant Door and Body
- Concealed Hinges for Extra Security
- Two Live Locking Bolts
- Electronic Combination Lock
- Three to Eight-Digit Programmable Combination
- Three to Eight-Digit Programmable Master Code
- Lock Out Mode for Added Security
- Easy Installation, Predrilled Holes at the Bottom and at the Back Hardware Included

#### **EXTERIOR FEATURES**

- Low Battery Indicator
- Override Key (Included)
- Uses Four AA Size Batteries (Included)
- Durable Powder Coat Finish
- Color: Black

| YEARS | LIMITED | WARRANTY |
|-------|---------|----------|
|       |         | =        |