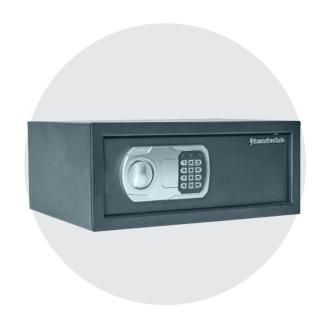

# **Security Safe with Electronic Combination Lock**

Ideal for Home, Office, Business, Hotel Room

# **SECURITY PROTECTION**

- Solid Steel Pry Resistant Door and Body
- Concealed Hinges for Extra Security
- Two Live Locking Bolts
- Electronic Combination Lock
- Three to Eight-Digit Programmable Combination
- Three to Eight-Digit Programmable Master Code
- Lock Out Mode for Added Security
- Easy Installation, Predrilled Holes at the Bottom and at the Back. Hardware Included

#### **EXTERIOR FEATURES**

- Low Battery Indicator
- Override Key (Included)
- Uses Four AA Size Batteries (Included)
- Durable Powder Coat Finish
- Color: Black