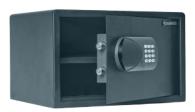

#### ORGANIZATIONAL FEATURES

Removable Shelf

#### **INTERIOR FEATURES**

- Accommodates up to 17" Laptop
- Carpeted Interior Floor

#### **EXTERIOR FEATURES**

- Automatic (Motorized) Opening and Closing of the Door
- LED Display
- Low Battery Warning
- Override Key (Included)
- Uses Four AA Size Batteries (Included)
- Durable Powder Coat Finish
- Color: Black