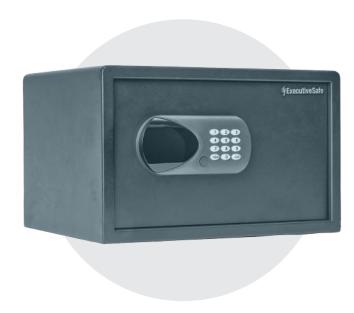

# **Security Safe With Advanced Electronic Combination Lock**

Ideal for Home, Office, Business, Hotel Room

# SECURITY PROTECTION

- Solid Steel Pry Resistant Door and Body
- Concealed Hinges for Extra Security
- Two Motorized Drive Live Bolts
- Advanced Electronic Combination Lock with Back-lit Keypad
- Four to Six-Digit Programmable Combination
- Six-Digit Programmable Master Code
- Audit Trail with Date and Time of the Last 100 Openings/Closings of the Safe
- Lock Out Mode for Added Security
- Easy Installation, Predrilled Holes at the Bottom and at the Back. Hardware Included

#### **EXTERIOR FEATURES**

- Automatic (Motorized) Opening and Closing of the Door
- LED Display
- Low Battery Warning
- Override Key (Included)
- Uses Four AA Size Batteries (Included)
- Durable Powder Coat Finish
- Color: Black