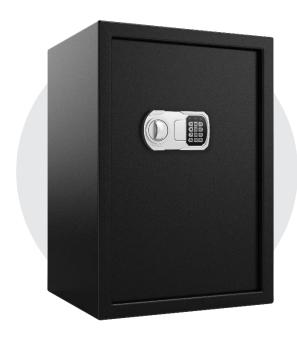

## Security Safe with Electronic Combination Lock

Ideal for Home, Office, Business

# SECURITY PROTECTION

- Solid Steel Pry Resistant Door and Body
- Concealed Hinges for Extra Security
- 6mm Door Thickness
- 3mm Body Thickness
- Two Live Locking Bolts
- Electronic Combination Lock
- Three to Eight-Digit Programmable Combination
- Three to Eight-Digit Programmable Master Code
- Lock Out Mode for Added Security
- Easy Installation, Predrilled Holes at the Bottom and at the Back.
   Hardware Included

### **EXTERIOR FEATURES**

- Low Battery Indicator
- Override Key (Included)
- Uses Four AA Size Batteries (Included)
- Durable Powder Coat Finish
- Color: Black

| Exterior Dimensions (HxWxD) |                    |  |  |  |  |
|-----------------------------|--------------------|--|--|--|--|
| cm                          | 50.0 X 35.0 X 37.0 |  |  |  |  |