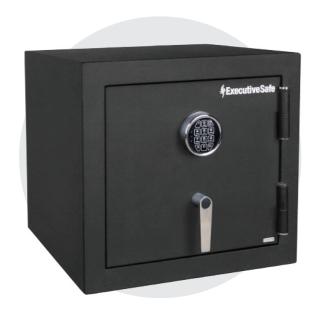

# **Large Fireproof & Waterproof Safe**

Ideal for Home, Office, Business

## **SECURITY PROTECTION**

- Solid Steel, Pry-resistant Door and Body
- 2 Dead Bolts
- Hardened Steel Plate Protects from Drill Attacks
- Independent Relocking Device Protects Safe Under Attack
- **Electronic Combination Lock**
- Three to Eight Digit Programmable Combination
- Lock Out Mode for Added Security
- Easy Installation, Predrilled Holes at the Bottom and at the Back. Hardware Included

#### **EXTERIOR FEATURES**

- Low Battery Warning
- Override Key (Included)
- Uses One PP3 Size Battery (Included)
- **Durable Pebble Coat Finish**
- Color: Black

| YEARS | LIMITED | WARRANTY |
|-------|---------|----------|
|       |         | _        |