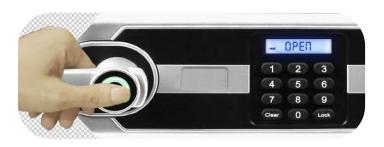

### **EXTERIOR FEATURES:**

- ❷ Biometric Scanner Build-in to the L-Shape Handle
- LCD Display
- Low Battery Warning
- Override Key (Included)
- Uses 4 AA Size Batteries (Included)
- Durable Powder Coat Finish
- Ocolor: Black