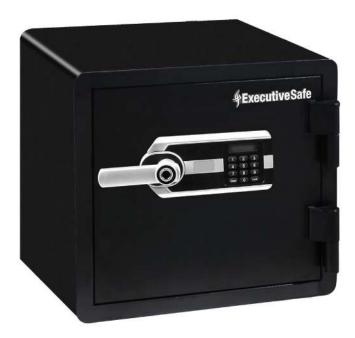

# **Complete Protection Smart Safe**

Biometric Large Fireproof Safe with Electronic Combination Lock and Alarm

Ideal for Home, Office, Business

Specifications are subject to change without notice. Weight is the average weight.

#### **SECURITY PROTECTION:**

- Solid Steel, Pry-resistant Door and Body
- Heavy Duty Vault Ball Bearing Hinges
- **⊘** 3-Way, 5 Large Solid Steel, Live-locking Bolts
- Biometric Lock Can Register up to 100 Fingerprints
- Electronic Combination Lock
- ▼ Three to Eight-Digit Programmable Combination
- Alarm can be Activated in the Event of Unauthorized Keypad/Biometric Access or Vibration of the Safe
- Lock Out Mode for Added Security
- Easy Installation, Predrilled Hole at the Bottom. Hardware Included

### **EXTERIOR FEATURES:**

- ❷ Biometric Scanner Build-in to the L-Shape Handle
- LCD Display
- Low Battery Warning
- Override Key (Included)
- Uses 4 AA Size Batteries (Included)
- Durable Powder Coat Finish
- Ocolor: Black